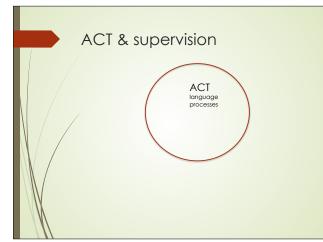

#### Automaticity of Language Correspondence Temporal • tomato is old; is = same as • Before, after, then, now Similarity etc... • Young is like youthful Conditional Difference • If, then.... • Car is different from stomach Causal Hierarchy • One causes another; • Black & white are both necessary & sufficient members of the color class Deictic Opposition Perspective taking High & low; black & white; • I am young Here/now & small & big will be old, then/there