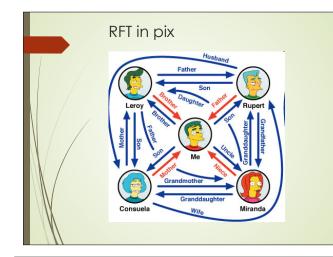

#### Automaticity of Language Correspondence Temporal • tomato is old; is = same as • Before, after, then, now Similarity etc... • Young is like youthful Conditional Difference • If, then.... • Car is different from stomach Causal Hierarchy • One causes another; • Black & white are both necessary & sufficient members of the color class Deictic Opposition Perspective taking High & low; black & white; • I am young Here/now & small & big will be old, then/there

### 

| ACT & supervision                                                    |  |
|----------------------------------------------------------------------|--|
| Intersectionality<br>context where social<br>categorization happensl |  |